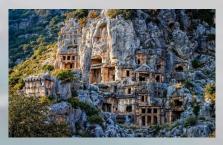

Be sure to explore the sights in the county. These include the ancient ruins, Tahtali Dagi and the hidden beaches.

Enjoy the turquoise sea and the warm sun!

St. Nicholas Church (Santa Claus Greve&Church) is an ancient East Roman basilica church in the ancient city of Myra, now a museum located in modern Demre, Antalya Province, Türkiye. It was built above the burial place of St Nicholas, a 4th-century Christian bishop of Myra, an important religious figure for Eastern Orthodox Christians and Roman Catholics and the historical inspiration for Santa Claus. Its use dated from its 6th century construction for the state church of the Roman Empire by Justinian the Great. The basilica is on UNESCO's tentative list to become a World Heritage Site.